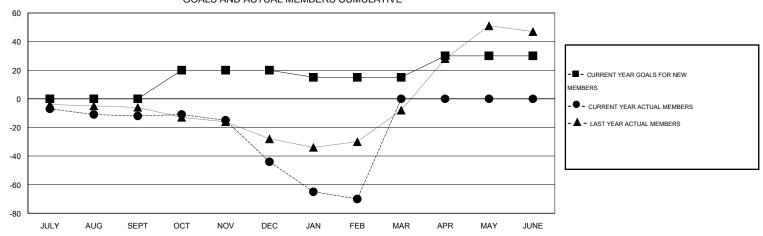

## **LOCATION POLAND**

 $\mathsf{GMT}\;\mathsf{CA}\;4$ 

|                                       |                  | Clubs             |                  |                  |                                       |                    | Members                             |                    |                   |
|---------------------------------------|------------------|-------------------|------------------|------------------|---------------------------------------|--------------------|-------------------------------------|--------------------|-------------------|
|                                       | RESUI            | LTS FOR 2014-2015 |                  |                  | RESULTS FOR 2014-2015                 |                    |                                     |                    |                   |
| QUARTER                               | NEW CLUB<br>GOAL | NEW CLUBS         | DROPPED<br>CLUBS | NET<br>GAIN/LOSS | QUARTER                               | NEW MEMBER<br>GOAL | CHARTER AND<br>NEW MEMBERS<br>ADDED | DROPPED<br>MEMBERS | NET<br>GAIN/LOSS  |
| JULY/AUG/SEPT OCT/NOV/DEC JAN/FEB/MAR | 0<br>1<br>0      | 0<br>0<br>0       | 0<br>2<br>1      | 0<br>-2<br>-1    | JULY/AUG/SEPT OCT/NOV/DEC JAN/FEB/MAR | 0<br>20<br>-5      | 13<br>18<br>10                      | 25<br>50<br>36     | -12<br>-32<br>-26 |
| APR/MAY/JUNE                          | 1                | 0                 | 0                | 0                | APR/MAY/JUNE                          | 15                 | 0                                   | 0                  | 0                 |

## GOALS AND ACTUAL MEMBERS CUMULATIVE

| DROPPED CLUBS: 3  DROPPED MEMBERS |               | 21 CLUBS OF 57 ADDED 1 OR MORE NEW MEMBERS | GENDER DISTRIBU<br>MALE<br>FEMALE     | TION<br>622 (60.68%)<br>403 (39.32%) |          |
|-----------------------------------|---------------|--------------------------------------------|---------------------------------------|--------------------------------------|----------|
| DECEASED CLUB CANCELLED OTHER     | 2<br>40<br>69 | CLICK HERE FOR HEALTH ASSESSMENT DATA      | FAMILY UNIT MEMBERS HEAD OF HOUSEHOLD |                                      | 40<br>20 |
| TOTAL                             | 111           |                                            | NON-HEAD OF HOUSEHOL                  | D                                    | 20       |