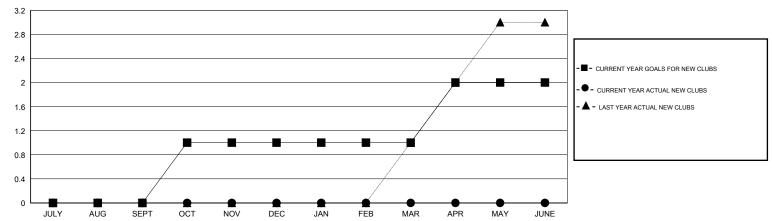

## **LOCATION POLAND**

 $\mathsf{GMT}\;\mathsf{CA}\;4$ 

|                                       |                  | Clubs             |                  |                  |                                       |                    | Members                             |                    |                   |
|---------------------------------------|------------------|-------------------|------------------|------------------|---------------------------------------|--------------------|-------------------------------------|--------------------|-------------------|
|                                       | RESUI            | LTS FOR 2014-2015 |                  |                  | RESULTS FOR 2014-2015                 |                    |                                     |                    |                   |
| QUARTER                               | NEW CLUB<br>GOAL | NEW CLUBS         | DROPPED<br>CLUBS | NET<br>GAIN/LOSS | QUARTER                               | NEW MEMBER<br>GOAL | CHARTER AND<br>NEW MEMBERS<br>ADDED | DROPPED<br>MEMBERS | NET<br>GAIN/LOSS  |
| JULY/AUG/SEPT OCT/NOV/DEC JAN/FEB/MAR | 0<br>1<br>0      | 0<br>0<br>0       | 0<br>2<br>1      | 0<br>-2<br>-1    | JULY/AUG/SEPT OCT/NOV/DEC JAN/FEB/MAR | 0<br>20<br>-5      | 13<br>18<br>10                      | 25<br>50<br>36     | -12<br>-32<br>-26 |
| APR/MAY/JUNE                          | 1                | 0                 | 0                | 0                | APR/MAY/JUNE                          | 15                 | 0                                   | 0                  | 0                 |

#### GOALS AND ACTUAL NEW CLUBS CUMULATIVE